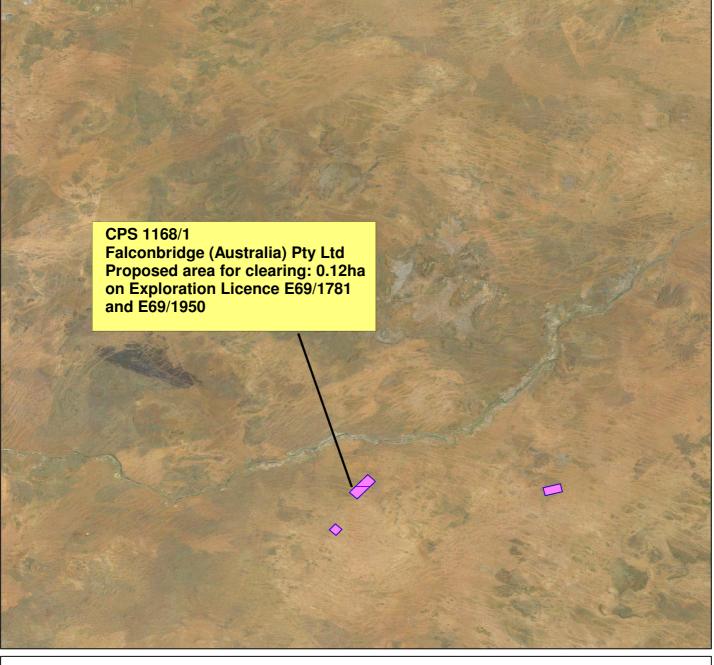

## CPS 1168/1 - Falconbridge (Australia) Pty Ltd



## LEGEND

Clearing Instruments Areas Applied to Clear Areas Subject to Conditions Areas Approved to Clear Western Australia ETM 25m 321 - GA 99



(Approximate when reproduced at A4)

Geocentric Datum Australia 1994

Note: the data in this map have not been projected. This may result in geometric distortion or measurement inaccuracies.

Date ...

Officer with delegated authority under Section 20 of the Environmental Protection Act 1986

Information derived from this map should be confirmed with the data custodian acknowleged by the agency acronym in the legend.